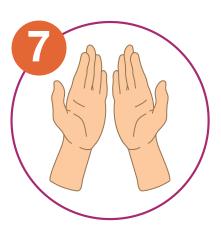

# How to wash your hands properly

Apply enough soap

Rub your hands together

Rub palm to palm with fingers interlaced

Rub back of each hands with palm of the other

Rub each thumb clasped in opposit hand

Rub right hand in circular motion with other hand