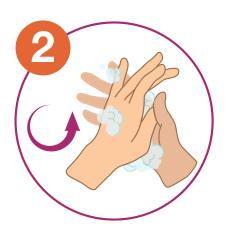

# How to wash your hands properly

Apply enough soap

Rub your hands together

Rub palm to palm with fingers interlaced

Rub back of each hands with palm of the other

Rub each thumb clasped in opposit hand

Rub right hand in circular motion with other hand