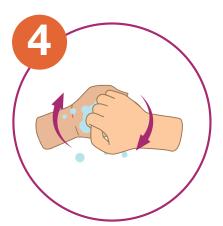

# How to wash your hands properly

Apply enough soap

Rub your hands together

Rub palm to palm with fingers interlaced

Rub back of each hands with palm of the other

Rub each thumb clasped in opposit hand

Rub right hand in circular motion with other hand