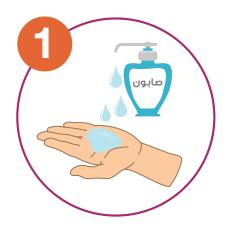

# How to wash your hands properly

Apply enough soap

Rub your hands together

Rub palm to palm with fingers interlaced

Rub back of each hands with palm of the other

Rub each thumb clasped in opposit hand

Rub right hand in circular motion with other hand