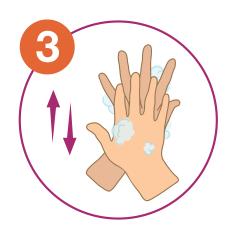

# How to wash your hands properly

Apply enough soap

Rub your hands together

Rub palm to palm with fingers interlaced

Rub back of each hands with palm of the other

Rub each thumb clasped in opposit hand

Rub right hand in circular motion with other hand