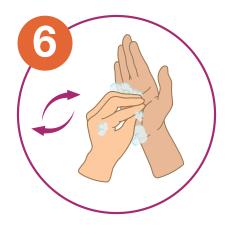

# How to wash your hands properly

Apply enough soap

Rub your hands together

Rub palm to palm with fingers interlaced

Rub back of each hands with palm of the other

Rub each thumb clasped in opposit hand

Rub right hand in circular motion with other hand