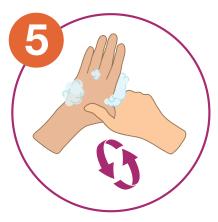

# How to wash your hands properly

Apply enough soap

Rub your hands together

Rub palm to palm with fingers interlaced

Rub back of each hands with palm of the other

Rub each thumb clasped in opposit hand

Rub right hand in circular motion with other hand